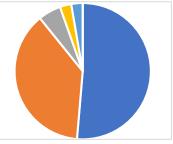

# 4. I am informed about my child's behaviour at school

| 27 |
|----|
| 27 |
| 32 |
| 7  |
| 1  |
| 4  |
| 3  |
|    |