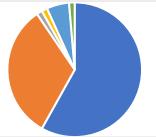

# 10. <u>I have signed and support the school's Home School Agreement</u>

| Strongly Agree<br>Agree<br>Disagree | 43<br>24<br>1 |
|-------------------------------------|---------------|
| Strongly Disagree                   | 1             |
| Don't Know                          | 4             |
| Not Applicable                      | 1             |