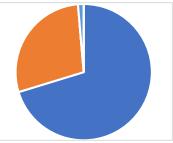

# 7. I have been informed about Red Card Incidents concerning my child

| Strongly Agree    | 9  |
|-------------------|----|
| Agree             | 8  |
| Disagree          | 1  |
| Strongly Disagree | 0  |
| Don't Know        | 3  |
| Not Applicable    | 53 |