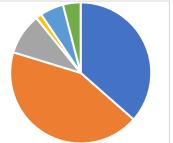

# 4. I am informed about my child's behaviour at school

| 27 |
|----|
| 27 |
| 32 |
| 7  |
| 1  |
| 4  |
| 3  |
|    |