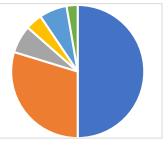

# 9. <u>I understand that the Behaviour Policy has to be adapted to meet the needs of pupils with Special Educational Needs and Disabilities</u>

|   | Strongly Agree    | 37 |
|---|-------------------|----|
|   | Agree             | 22 |
| Ō | Disagree          | 5  |
|   | Strongly Disagree | 3  |
|   | Don't Know        | 5  |
|   | Not Applicable    | 2  |