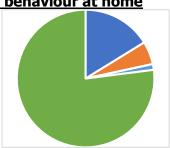

# 8. I have supported the school by addressing the behaviour at home

| Strongly Agree    | 12 |
|-------------------|----|
| Agree             | 4  |
| Disagree          | 0  |
| Strongly Disagree | 0  |
| Don't Know        | 1  |
| Not Applicable    | 57 |