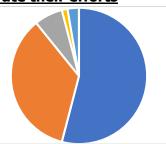

# 9. <u>I understand that the Behaviour Policy has to be adapted to meet the needs of pupils with Special Educational Needs and Disabilities</u>

|   | Strongly Agree    | 37 |
|---|-------------------|----|
|   | Agree             | 22 |
| Ō | Disagree          | 5  |
|   | Strongly Disagree | 3  |
|   | Don't Know        | 5  |
|   | Not Applicable    | 2  |