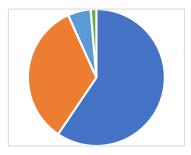

# 1. I have read and understood the school's Behaviour Policy

|   | Strongly Agree    | 52 |
|---|-------------------|----|
| ŏ | Agree             | 21 |
| Ō | Disagree          | 0  |
|   | Strongly Disagree | 0  |
|   | Don't Know        | 1  |
|   | Not Applicable    | 0  |